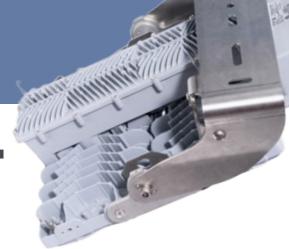

## PROSITE LED FLOODLIGHT HEAVY-DUTY SERIES

Introducing the ProSite Heavy-Duty Series, an extension of its highly popular ProSite Floodlight series. This new model includes a new reinforced bracket solution for mobile plant and equipment such as container cranes, stackers, reclaimers, dragline excavators etc. serving ports and mining markets. Designed to address the need for servicing mobile machinery with extreme vibration, the ProSite Heavy-Duty Series minimizes light flicker and ensures uniform illumination.

## **FEATURES & BENEFITS**

- 10-year warranty
- 316 Stainless Steel Heavy-duty mounting bracket
- Bracket suitable for F1 and F2 models
- Universal hole pattern for maximum versatility
- Vibration testing to Lloyds 1
- Up to 165 lm/W
- Up to 65,000 lumens
- Mounting heights up to 100 feet
- IP66/67, NEMA 4X
- Wide operating temperature range -40°F to +149°F (-40°C to +65°C) on most models