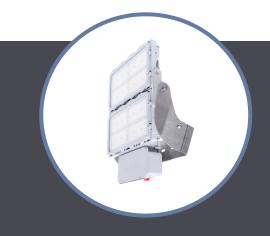

## PROSITE LED FLOODLIGHT HEAVY-DUTY SERIES

Introducing the ProSite Heavy-Duty Series, an extension of its highly popular ProSite Floodlight series. This new model includes a new reinforced bracket solution for mobile plant and equipment such as container cranes, stackers, reclaimers, dragline excavators etc. serving ports and mining markets. Designed to address the need for servicing mobile machinery with extreme vibration, the ProSite Heavy-Duty Series minimizes light flicker and ensures uniform illumination.

## **FEATURES & BENEFITS**

- 10-year warranty
- 316 Stainless Steel Heavy-duty mounting bracket
- Bracket suitable for F1 and F2 models
- Universal hole pattern for maximum versatility
- Vibration testing to Lloyds 1
- Up to 165 lm/W
- Up to 65,000 lumens
- Mounting heights up to 100 feet
- IP66/67, NEMA 4X
- Wide operating temperature range -40°F to +149°F (-40°C to +65°C) on most models